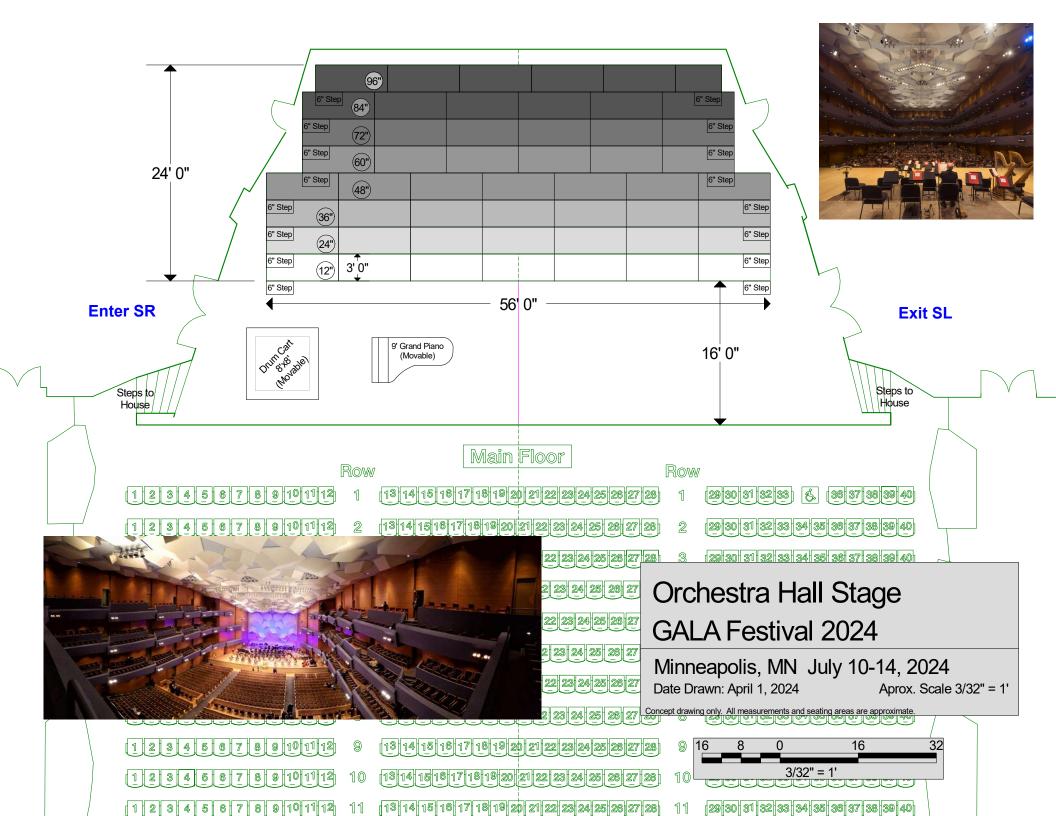

Piano Right

**ASL Interpreter Right** 

The grand piano and drum kit standard locations are at STAGE RIGHT. Your chorus may choose to have them moved, but the time to move and return them to their standard locations will come out of your performance time. Any piano movement requests must be noted with your **Annotated Stage Layout** and notes in the Integra **Song & Production Entry**.

## Riser Setup – Orchestra Hall Stage (OH)

Riser setups below show dimensions by height x depth x width (H x D x W) and assume about 18 square inches needed per singer. The "Count" for each level reflects a suggested **maximum** on that level.

RISERS: 8-level risers straight, no stairs but 6' steps at riser edges

| Level       | HxDxW          | Count       | Total |
|-------------|----------------|-------------|-------|
| Floor       | open           | open        | open  |
| Riser Row 1 | 12" x 3' x 56' | 18 x 2      | 36    |
| Riser Row 2 | 24" x 3' x 56' | 18 x 2      | 36    |
| Riser Row 3 | 36" x 3' x 56' | 18 x 2      | 36    |
| Riser Row 4 | 48" x 3' x 56' | 18 x 2      | 36    |
| Riser Row 5 | 60" x 3' x 48' | 16 x 2      | 32    |
| Riser Row 6 | 72" x 3' x 48' | 16 x 2      | 32    |
| Riser Row 7 | 84" x 3' x 48' | 16 x 2      | 32    |
| Riser Row 8 | 96" x 3' x 44' | 14 x 2      | 28    |
|             |                | Riser Total | 268   |