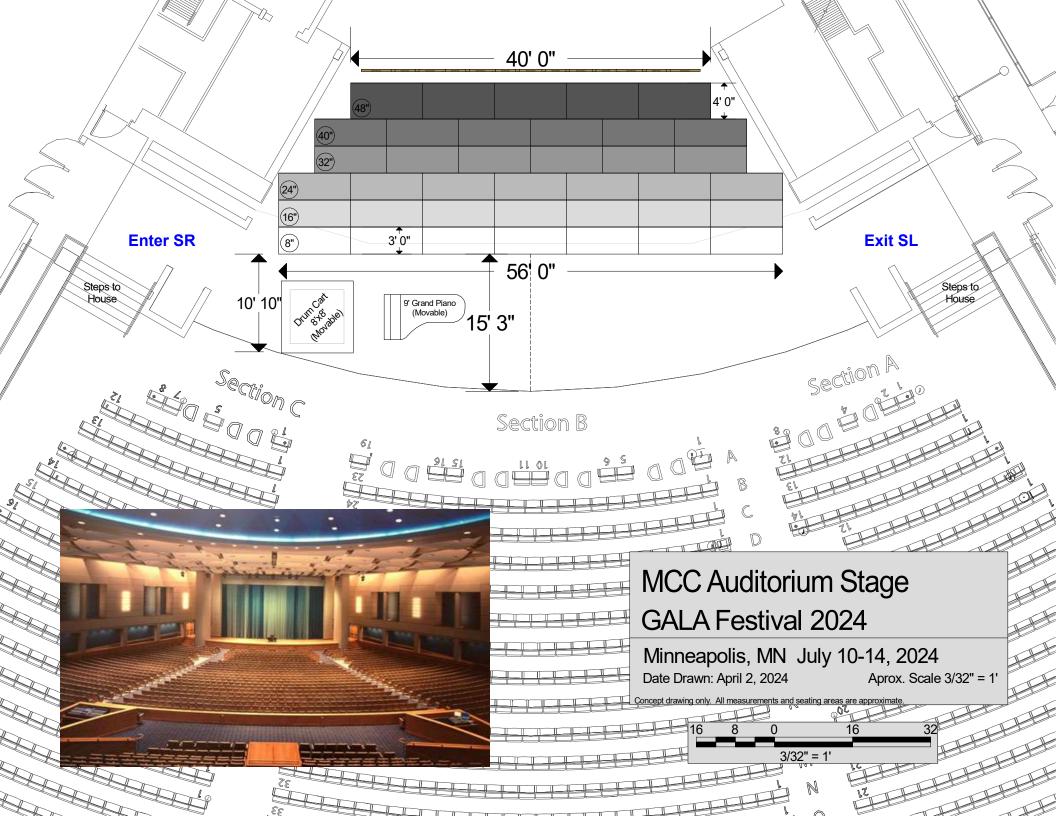

Piano Right

**ASL Interpreter Right** 

The grand piano and drum kit standard locations are at STAGE RIGHT. Your chorus may choose to have them moved, but the time to move and return them to their standard locations will come out of your performance time. Any piano movement requests must be noted with your **Annotated Stage Layout** and notes in the Integra **Song & Production Entry**.

## Riser Setup – Minneapolis Convention Center Auditorium Stage (MCC)

Riser setups below show dimensions by height x depth x width (H x D x W) and assume about 18 square inches needed per singer. The "Count" for each level reflects a suggested **maximum** on that level.

**RISERS**: 5-level risers straight, no stairs

| Level       | HxDxW          | Count       | Total |
|-------------|----------------|-------------|-------|
| Floor       | open           | open        | open  |
| Riser Row 1 | 8" x 3' x 56'  | 18 x 2      | 36    |
| Riser Row 2 | 16" x 3' x 56' | 18 x 2      | 36    |
| Riser Row 3 | 24" x 3' x 56' | 18 x 2      | 36    |
| Riser Row 4 | 32" x 3' x 48' | 16 x 2      | 32    |
| Riser Row 5 | 40" x 3' x 48' | 16 x 2      | 32    |
| Riser Row 6 | 48" x 4' x 40' | 13 x 2      | 26    |
|             |                | Riser Total | 198   |