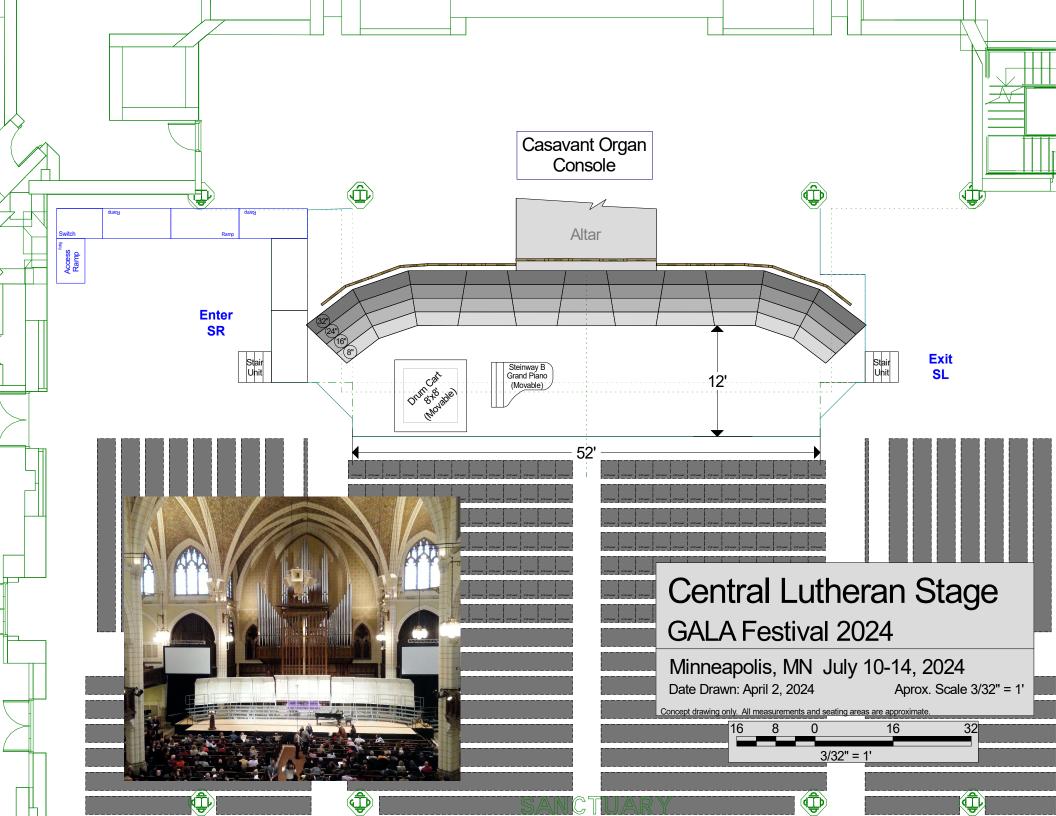

Piano Right

**ASL Interpreter Right** 

The grand piano and drum kit standard locations are at STAGE RIGHT. Your chorus may choose to have them moved, but the time to move and return them to their standard locations will come out of your performance time. Any piano movement requests must be noted with your **Annotated Stage Layout** and notes in the Integra **Song & Production Entry**.

## Riser Setup – Central Lutheran Stage (CLC)

Riser setups below show dimensions by height x depth x width (H x D x W) and assume about 18 square inches needed per singer. The "Count" for each level reflects a suggested **maximum** on that level.

**RISERS**: 4-level risers arced at the ends, no stairs

| Level       | HxDxW           | Count |
|-------------|-----------------|-------|
| Floor       | open            | open  |
| Riser Row 1 | 8" x 18" x 52'  | 34    |
| Riser Row 2 | 16" x 18" x 54' | 36    |
| Riser Row 3 | 24" x 18" x 56' | 37    |
| Riser Row 4 | 32" x 18" x 58' | 38    |
|             | Riser Total     | 145   |