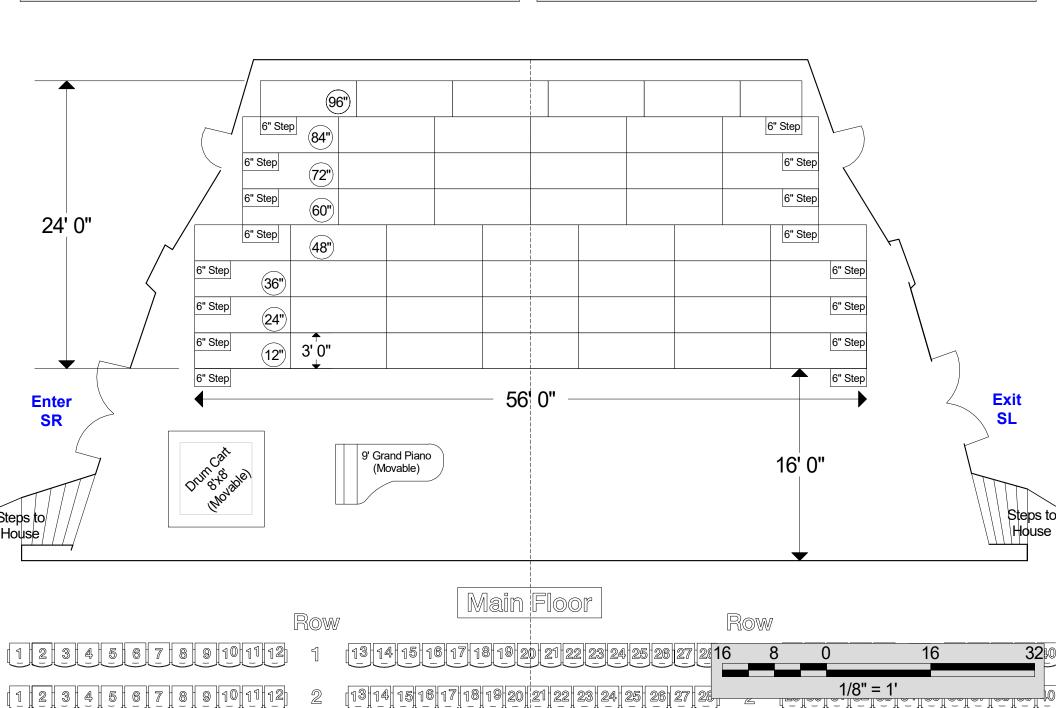

## Notes:

- Spell out any other instruments you are using on stage or include a key on the diagram so we will be prepared to accommodate your chorus and instrumental needs.
- If you need more than one of an item in a small space, use this as an example: 3 music stands=Standsx3
- One tuned grand piano will be on stage. The standard piano position is stage right. The piano can be moved, but moving the piano and moving it back to stage right will be part of your set.

## Orchestra Hall Stage

Aprox. Scale 1/8" = 1'

Concept drawing only. All measurements and seating areas are approximate. Date Drawn: April 2, 2024