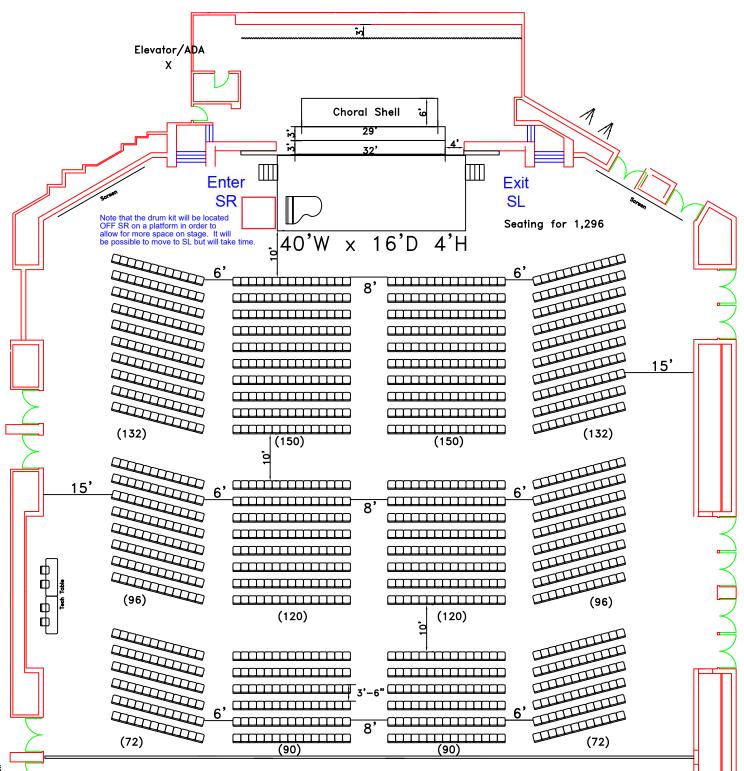

# MCC Ballroom A Stage GALA Festival 2024 Minneapolis, MN July 10-14, 2024

#### List lighting and audio needs individually for each song in Integra.

The grand piano and drum kit standard locations are at STAGE RIGHT. Your chorus may choose to have them moved, but the time to move and return them to their standard locations will come out of your performance time. Any piano movement requests must be noted with your **Annotated Stage Layout** and notes in the Integra **Song & Production Entry**.

### Riser Setup – Minneapolis Convention Center Ballroom A Stage (MCC Ball A)

Riser setups below show dimensions by height x depth x width ( $H \times D \times W$ ) and assume about 18 square inches needed per singer. The "Count" for each level reflects a suggested **maximum** on that level.

| Level       | H x D x W      | Count              | Total |
|-------------|----------------|--------------------|-------|
| Floor       | open           | open               |       |
| Riser Row 1 | 8" x 3' x 32'  | 10 x 2             | 20    |
| Riser Row 2 | 16" x 3' x 32' | 10 x 2             | 20    |
|             |                | <b>Riser Total</b> | 40    |

#### **RISERS**: 3-level risers straight, no stairs