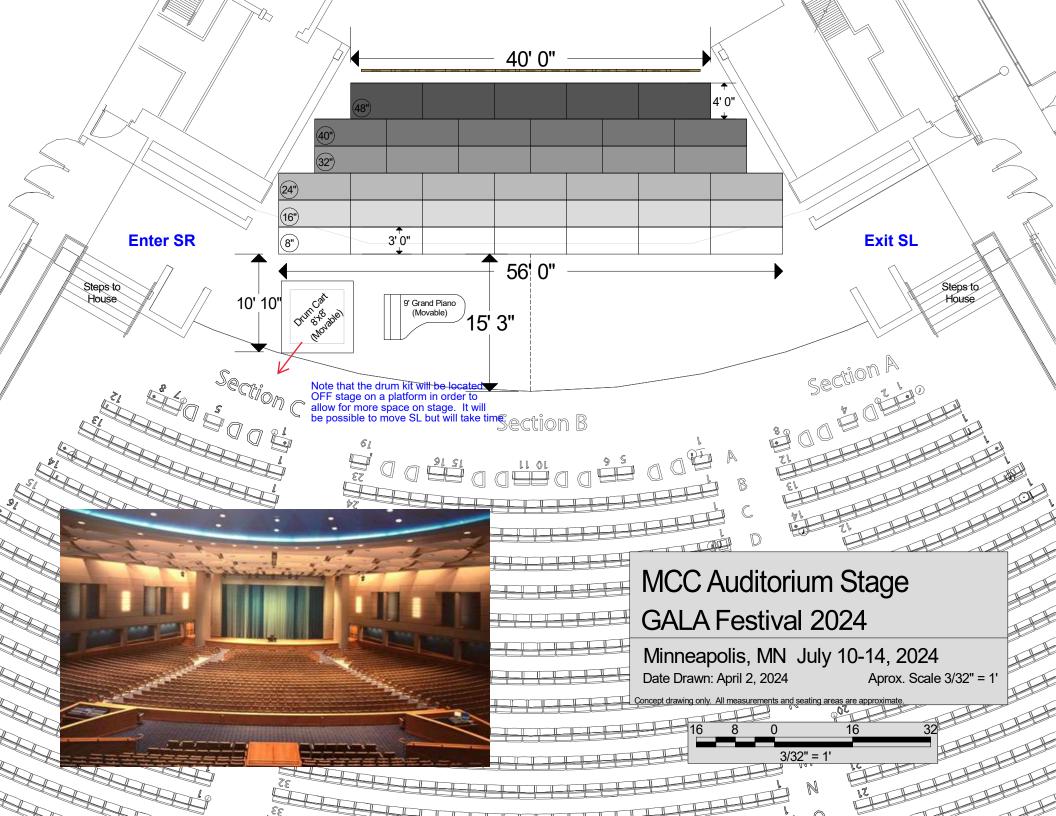

Piano Right

**ASL Interpreter Right** 

The grand piano and drum kit standard locations are at STAGE RIGHT. Your chorus may choose to have them moved, but the time to move and return them to their standard locations will come out of your performance time. Any piano movement requests must be noted with your **Annotated Stage Layout** and notes in the Integra **Song & Production Entry**.

## Riser Setup – Minneapolis Convention Center Auditorium Stage (MCC)

Riser setups below show dimensions by height x depth x width (H x D x W) and assume about 18 square inches needed per singer. The "Count" for each level reflects a suggested **maximum** on that level.

**RISERS**: 5-level risers straight, no stairs

| Level       | HxDxW          | Count       | Total |
|-------------|----------------|-------------|-------|
| Floor       | open           | open        | open  |
| Riser Row 1 | 8" x 3' x 56'  | 18 x 2      | 36    |
| Riser Row 2 | 16" x 3' x 56' | 18 x 2      | 36    |
| Riser Row 3 | 24" x 3' x 56' | 18 x 2      | 36    |
| Riser Row 4 | 32" x 3' x 48' | 16 x 2      | 32    |
| Riser Row 5 | 40" x 3' x 48' | 16 x 2      | 32    |
| Riser Row 6 | 48" x 4' x 40' | 13 x 2      | 26    |
|             |                | Riser Total | 198   |